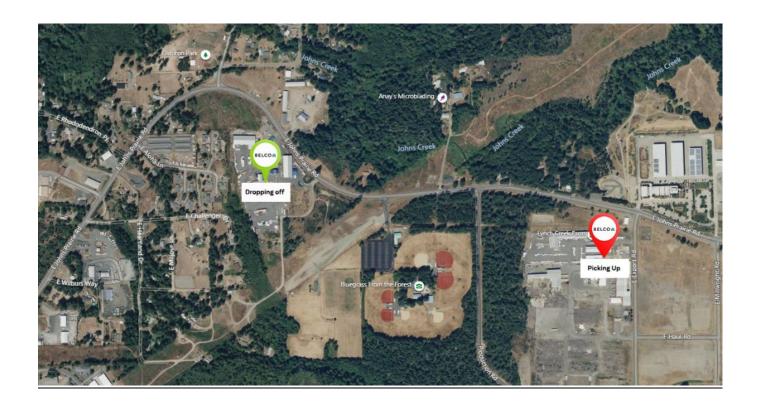

# Please note that the location to pick up loads are not located at the main Belco facility.

The Belco shipping office is located at 30 E Export Rd. <u>DO NOT USE</u> this address in maps, Use 130 E Export Rd (Lynch Creek Farms). Our yard is before them.